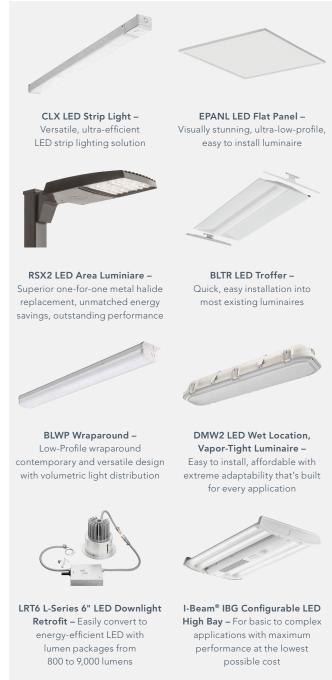

ixtures and lighting control devices
- Delivers a solution that is ideal for nearly every application
- Ready for future controls integration and connected building capabilities



# nLight AIR Solution Components

#### **Devices and Tools**



#### CLAIRITY+

- Mobile app based start-up and configuration tool
- Free app download for Apple® or Android™ devices

### rPODBA Family

- Full range of wireless wall switches
- Battery-powered version includes three AAA lithium batteries installed with 10-year operation

#### **Additional Devices**

- The rPP20 provides wireless fixture or plug load control with an optional low voltage power output
- The rCMSB offers daylighting and occupancy in an easy-to-install wirelessly controlled ceiling mount sensor

## Popular nLight AIR Enabled Fixtures



# Acuity Brands has you covered for all your new construction, renovation and retrofit projects

The Bluetooth® word mark and logos are registered trademarks owned by Bluetooth SIG, Inc. and any use of such marks by Acuity Brands is under license. Other trademarks and trade names are those of their respective owners.