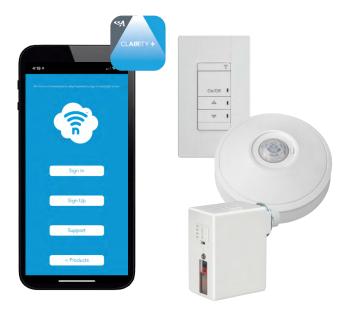

# nLight AIR Solution Components

#### **Devices and Tools**

#### CLAIRITY+

- Mobile app based start-up and configuration tool
- Free app download for Apple® or Android™ devices

### rPODBA Family

- Full range of wireless wall switches
- Battery-powered version includes three AAA lithium batteries installed with 10-year operation

#### **Additional Devices**

- The rPP20 provides wireless fixture or plug load control with an optional low voltage power output
- The rCMSB offers daylighting and occupancy in an easy-to-install wirelessly controlled ceiling mount sensor