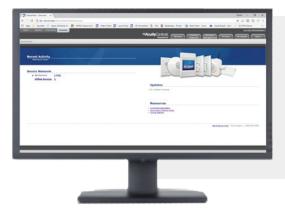

#### **SensorView**

SensorView is an intuitive and easy-to-use, web-based suite of applications that gives authorized users the ability to remotely configure and monitor nLight networked luminaires and controlled devices. Through the SensorView Green Screen application, energy consumption data is collected and displayed to the user.