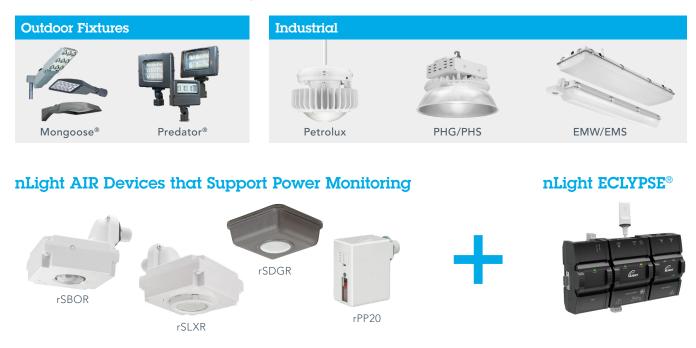

#### nLight Enabled Luminaires

Acuity Brands offers the industry's broadest portfolio of nLight enabled fixtures. Many fixtures for industrial and outdoor now include this capability.

When you add the nLight ECLYPSE controller for capturing power monitoring data, there are other benefits, such as advanced scheduling, remote programming through the network, BACnet integration, and more...

**nLight AIR enabled luminaires include power monitoring**—Power monitoring is included in a variety of nLight enabled luminaires.

**Comprehensive load control**—Power packs now include power monitoring as a standard option, which allows any lighting or receptacle load to be monitored.